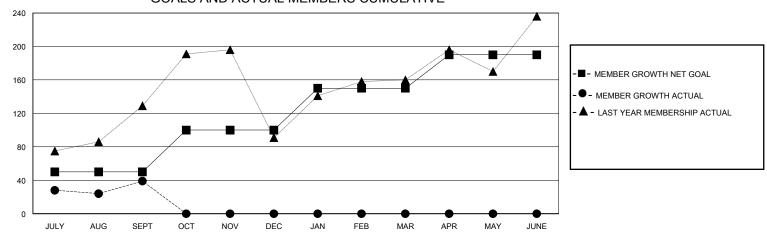

## GOALS AND ACTUAL MEMBERS CUMULATIVE

| DROPPED CLUBS: 0 |     | 23 CLUBS OF 94 ADDED 1 OR MORE<br>NEW MEMBERS | GENDER DISTRIBUTION  MALE 790 (35.49%) |                |   |
|------------------|-----|-----------------------------------------------|----------------------------------------|----------------|---|
| DROPPED MEMBERS  |     |                                               | FEMALE                                 | 1,436 (64.51%) |   |
| DECEASED         | 0   | CLICK HERE FOR CUMULATIVE                     | TOTAL FAMILY UNIT MEMBERS              |                | 0 |
| CLUB CANCELLED   | 0   | MEMBERSHIP DATA                               | FAMILY MEMBERS PAYING HALF             |                | 0 |
| OTHER            | 112 |                                               |                                        |                | 0 |
| TOTAL            | 112 |                                               |                                        |                |   |

## District 307B1

Results as of: 9/30/2024

| GMT: | LOCATION INDONESIA | GMT CA |
|------|--------------------|--------|
|------|--------------------|--------|

| Clubs                 |               |           |               | Members               |                        |                         |                                                    |  |
|-----------------------|---------------|-----------|---------------|-----------------------|------------------------|-------------------------|----------------------------------------------------|--|
| RESULTS FOR 2024-2025 |               |           |               | RESULTS FOR 2024-2025 |                        |                         |                                                    |  |
| QUARTER               | NEW CLUB GOAL | NEW CLUBS | DROPPED CLUBS | QUARTER MEMB          | SER GROWTH NET<br>GOAL | MEMBER GROWTH<br>ACTUAL | DROPPED<br>MEMBERS ACTUAL<br>(including transfers) |  |
| JULY/AUG/SEPT         | 4             | 3         | 0             | JULY/AUG/SEPT         | 50                     | 162                     | 114                                                |  |
| OCT/NOV/DEC           | 2             | 0         | 0             | OCT/NOV/DEC           | 50                     | 0                       | 0                                                  |  |
| JAN/FEB/MAR           | 1             | 0         | 0             | JAN/FEB/MAR           | 50                     | 0                       | 0                                                  |  |
| APR/MAY/JUNE          | 1             | 0         | 0             | APR/MAY/JUNE          | 40                     | 0                       | 0                                                  |  |