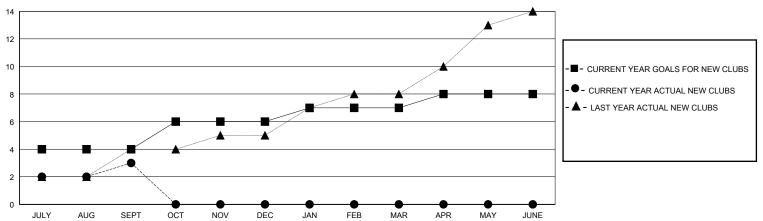

## GOALS AND ACTUAL NEW CLUBS CUMULATIVE

## District 307B1

Results as of: 9/30/2024

| GMT: | LOCATION INDONESIA | GMT CA |
|------|--------------------|--------|
|------|--------------------|--------|

| Clubs                 |               |           |               | Members               |                        |                         |                                                    |  |
|-----------------------|---------------|-----------|---------------|-----------------------|------------------------|-------------------------|----------------------------------------------------|--|
| RESULTS FOR 2024-2025 |               |           |               | RESULTS FOR 2024-2025 |                        |                         |                                                    |  |
| QUARTER               | NEW CLUB GOAL | NEW CLUBS | DROPPED CLUBS | QUARTER MEMB          | SER GROWTH NET<br>GOAL | MEMBER GROWTH<br>ACTUAL | DROPPED<br>MEMBERS ACTUAL<br>(including transfers) |  |
| JULY/AUG/SEPT         | 4             | 3         | 0             | JULY/AUG/SEPT         | 50                     | 162                     | 114                                                |  |
| OCT/NOV/DEC           | 2             | 0         | 0             | OCT/NOV/DEC           | 50                     | 0                       | 0                                                  |  |
| JAN/FEB/MAR           | 1             | 0         | 0             | JAN/FEB/MAR           | 50                     | 0                       | 0                                                  |  |
| APR/MAY/JUNE          | 1             | 0         | 0             | APR/MAY/JUNE          | 40                     | 0                       | 0                                                  |  |